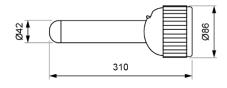

| >100%      |  |
| Applicable legislation    | CE marking (93/68/CEE):      |            |  |
|                           | 2014/35/EU                   |            |  |
|                           | 2014/30/EU                   |            |  |

2011/65/EU

## **Lighting characteristics**

| Power         | Nominal  | High      |
|---------------|----------|-----------|
| Luminous flux | 100 lm   | 256 lm    |
| Autonomy      | 12 h     | 4 h       |
| Range         | 105.6 m  | 240.9     |
| Intensity     | 5,668 cd | 14,510 cd |

### **Functions**

Standard programming includes 2 power modes and 2 flashing modes.

Automatic shut-off when the handlamp is placed on the charger.

Automatic switch-on for 3 minutes in case of mains power failure to the charger.

### **Dimensions**



DATA SHEET. Model: QS-YB \_ Rev. 00 (July 2024)