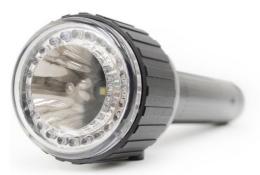

### **Description**

Watertight and highly durable rechargeable LED handlamp for civil protection and signaling. It incorporates an electronic circuit with microprocessor that allows programmable functions. Front signaling by means of 12 amber LEDs and 12 white LEDs with 26 hours and 17 hours of operating time respectively.